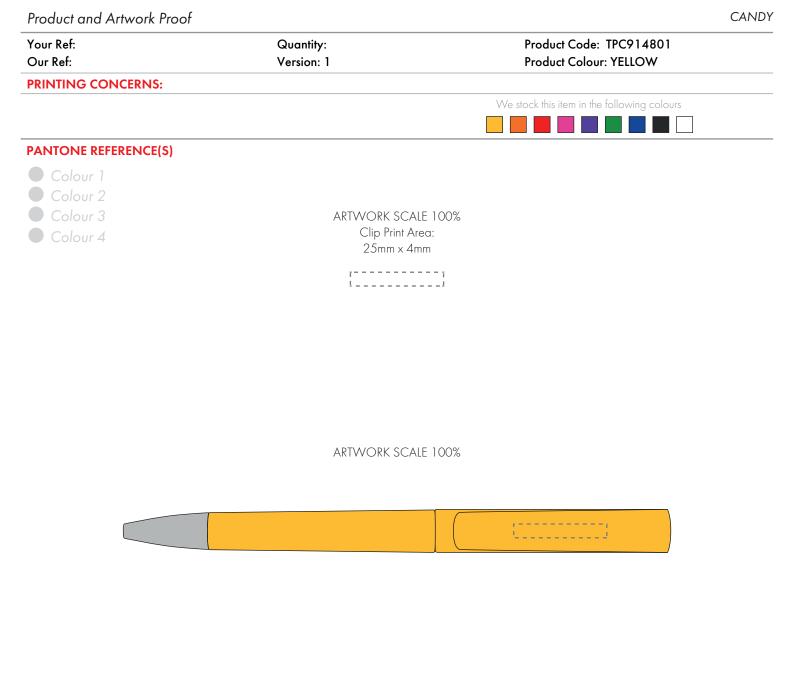

| The dashed line is to demonstra | ate print area and will no | ot appear on your printed item |
|---------------------------------|----------------------------|--------------------------------|
|---------------------------------|----------------------------|--------------------------------|